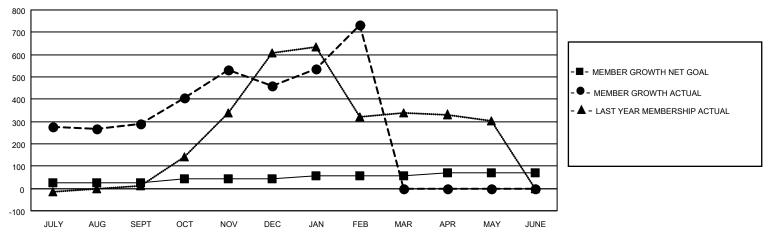

## District 305 N1

| Clubs                 |               |           |               | Members               |                         |                         |                                                    |
|-----------------------|---------------|-----------|---------------|-----------------------|-------------------------|-------------------------|----------------------------------------------------|
| RESULTS FOR 2021-2022 |               |           |               | RESULTS FOR 2021-2022 |                         |                         |                                                    |
| QUARTER               | NEW CLUB GOAL | NEW CLUBS | DROPPED CLUBS | QUARTER MEN           | MBER GROWTH NET<br>GOAL | MEMBER GROWTH<br>ACTUAL | DROPPED<br>MEMBERS ACTUAL<br>(including transfers) |
| JULY/AUG/SEPT         | 5             | 14        | 5             | JULY/AUG/SEPT         | 25                      | 398                     | 94                                                 |
| OCT/NOV/DEC           | 2             | 8         | 4             | OCT/NOV/DEC           | 20                      | 380                     | 198                                                |
| JAN/FEB/MAR           | 1             | 6         | 1             | JAN/FEB/MAR           | 10                      | 340                     | 44                                                 |
| APR/MAY/JUNE          | 2             | 0         | 0             | APR/MAY/JUNE          | 15                      | 0                       | 0                                                  |

#### GOALS AND ACTUAL MEMBERS CUMULATIVE

| DROPPED CLUBS: 10 |     | 89 CLUBS OF 147 ADDED 1 OR<br>MORE NEW MEMBERS | GENDER DISTRIBUTION                   |                |  |
|-------------------|-----|------------------------------------------------|---------------------------------------|----------------|--|
|                   |     | WORL NEW WEINDERG                              | MALE                                  | 2,840 (78.74%) |  |
|                   |     |                                                | FEMALE                                | 767 (21.26%)   |  |
| DROPPED MEMBERS   |     |                                                | NON BINARY                            | 0 (0.00%)      |  |
|                   |     |                                                | PREFER NOT TO ANSWER                  | 0 (0.00%)      |  |
| DECEASED          | 5   |                                                |                                       | ,              |  |
| CLUB CANCELLED    | 135 | CLICK HERE FOR CUMULATIVE                      | TOTAL FAMILY UNIT MEMBERS 2,753       |                |  |
| OTHER             | 196 | MEMBERSHIP DATA                                |                                       |                |  |
| TOTAL             | 336 |                                                | FAMILY MEMBERS PAYING HALF DUES 2,072 |                |  |
|                   |     |                                                |                                       |                |  |

Results as of: 2/28/2022