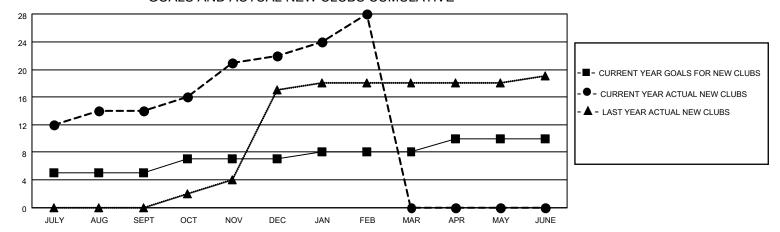

## District 305 N1

| Clubs                 |               |           |               | Members               |                         |                         |                                                    |
|-----------------------|---------------|-----------|---------------|-----------------------|-------------------------|-------------------------|----------------------------------------------------|
| RESULTS FOR 2021-2022 |               |           |               | RESULTS FOR 2021-2022 |                         |                         |                                                    |
| QUARTER               | NEW CLUB GOAL | NEW CLUBS | DROPPED CLUBS | QUARTER MEN           | MBER GROWTH NET<br>GOAL | MEMBER GROWTH<br>ACTUAL | DROPPED<br>MEMBERS ACTUAL<br>(including transfers) |
| JULY/AUG/SEPT         | 5             | 14        | 5             | JULY/AUG/SEPT         | 25                      | 398                     | 94                                                 |
| OCT/NOV/DEC           | 2             | 8         | 4             | OCT/NOV/DEC           | 20                      | 380                     | 198                                                |
| JAN/FEB/MAR           | 1             | 6         | 1             | JAN/FEB/MAR           | 10                      | 340                     | 44                                                 |
| APR/MAY/JUNE          | 2             | 0         | 0             | APR/MAY/JUNE          | 15                      | 0                       | 0                                                  |

#### GOALS AND ACTUAL NEW CLUBS CUMULATIVE

Results as of: 2/28/2022